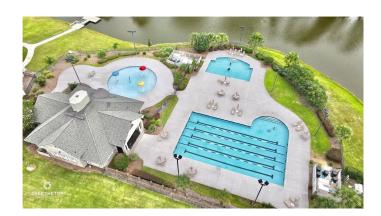

# **Amenities**

Amenities Clubhouse, Fitness Center, Gated, Playground, Pool, Tennis Court(s)

Features Gated, Street Lights, Sidewalks, Trails/Paths, Dock

Parking RV Access/Parking

View Marsh View