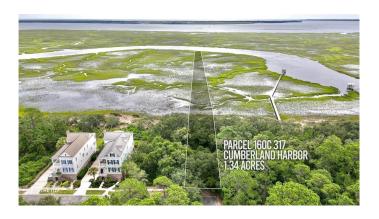

## \$75,000

0 Bedroom, 0.00 Bathroom, Land on 1.32 Acres

Cumberland Harbour, St Marys, GA

Views for days! This gorgeous marsh-front property is located in the charming sub-community Charleston Place of Cumberland Harbour. Build your dream home when the time is right for you! Amenities in this gated community include walking trails, tennis courts, basketball courts, pickle ball courts, community day dock and a fitness center. Call for a private tour today.

## **Community Information**

Address 300 Charleston Way

Area C1: South Camden County

Subdivision Cumberland Harbour

City St Marys
County Camden

State GA Zip Code 31558

# **Amenities**

Amenities Clubhouse, Fitness Center, Gated, Playground, Pool, Tennis Court(s)

Features Gated, Street Lights, Sidewalks, Trails/Paths, Dock

Parking RV Access/Parking

View Marsh View