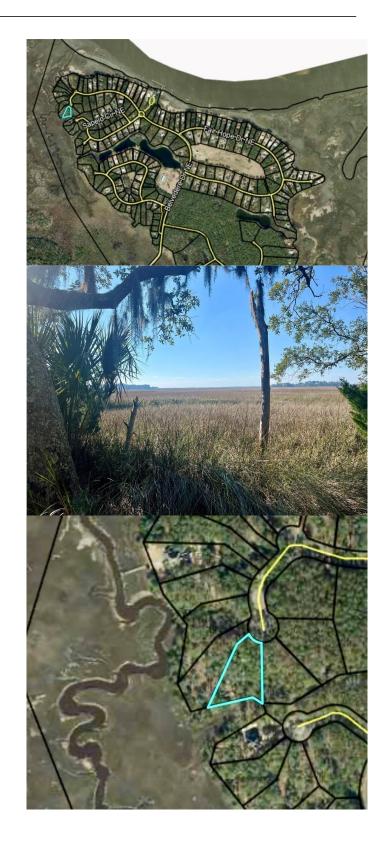

# \$55,000

0 Bedroom, 0.00 Bathroom, Land on 0.61 Acres

Belvedere Island Plantation, Townsend, GA

Nestled within the gates of Belvedere Island Plantation, this 0.61 acre marsh-front homesite presents a wonderful opportunity to build your coastal dream home! The lot is on a quiet cul-de-sac at the end of Riverpoint Drive, with vacant lots on each side of it. The amenity-rich community offers a clubhouse with 3 rooms that can be reserved for visitors, a swimming pool, a cookout area, a tennis court, a playground, a pier with floating docks, a boat hoist/ramp and storage, walking trails, freshwater fishing ponds, an equestrian center and much more! The south Newport River allows quick access to St. Catherine's Island. Don't miss out on this great opportunity! Come enjoy the Georgia coast! Visit www.belvedereislandplantation.com for more info.

View Marsh View