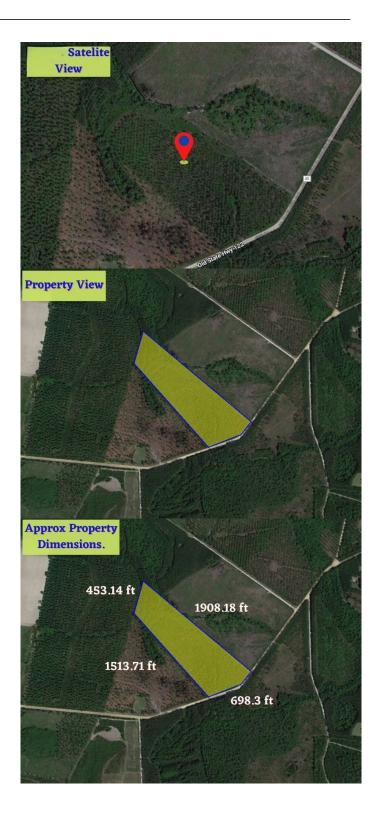

## \$64,000

0 Bedroom, 0.00 Bathroom, Land on 21.32 Acres

No Recorded Subdivision, Manor, GA

Parcel #: 060A 082 County: Ware, GA

Parcel Size: 21.32 acres

Location: W OLD 122 HWY, MANOR, GA,

31550

Property Dimensions: 1908.18 ft x 698.3 ft x

1513.71 ft x 453.14 ft Elevation: 157.1 feet

Access to Property (Dirt or Paved): Dirt

Zoning: Currently Unzoned

Terrain: Level

Time limit: A permit is valid for 180 days from

the date issued.

HOA: Yes, by Millwood Plantation Property