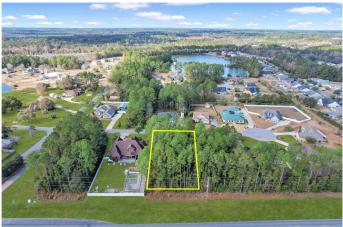

#### \$54,000

0 Bedroom, 0.00 Bathroom, Land on 0.54 Acres

Brighton Lakes, Kingsland, GA

Prime Residential Lot in Shelton Place – Kingsland, GA

Nestled in the sought-after Shelton Place subdivision in Kingsland, Georgia, this pristine piece of land offers an incredible opportunity to build your dream home in a serene and well-established neighborhood.

#### Lot Size: .54 acres

Location: Conveniently situated near schools, shopping, dining, and Kings Bay Naval Base, making it perfect for families and professionals alike.

Community: Enjoy the charm of this quiet and family-friendly community with well-maintained surroundings and easy access to local parks and recreation.

Whether you're looking to customize your forever home or secure a valuable investment property, this lot offers endless potential. The convenient location and picturesque setting make it a rare find in Kingsland's growing real estate market.