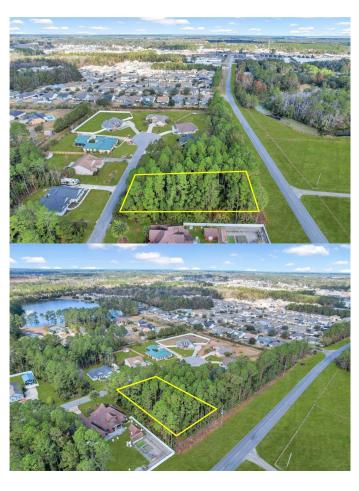

#### \$54,000

0 Bedroom, 0.00 Bathroom, Land on 0.54 Acres

Brighton Lakes, Kingsland, GA

Prime Residential Lot in Shelton Place – Kingsland, GA

Nestled in the sought-after Shelton Place subdivision in Kingsland, Georgia, this pristine piece of land offers an incredible opportunity to build your dream home in a serene and well-established neighborhood.

#### Lot Size: .54 acres

Location: Conveniently situated near schools, shopping, dining, and Kings Bay Naval Base, making it perfect for families and professionals alike.

Community: Enjoy the charm of this quiet and family-friendly community with well-maintained surroundings and easy access to local parks and recreation.

Whether you're looking to customize your forever home or secure a valuable investment property, this lot offers endless potential. The convenient location and picturesque setting make it a rare find in Kingsland's growing real estate market.