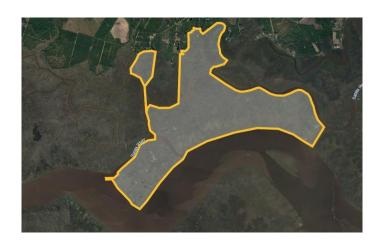

### \$6,045,000

0 Bedroom, 0.00 Bathroom, Land on 4030.00 Acres

No Recorded Subdivision, Woodbine, GA

Don't miss this opportunity to own untouched marsh property on the Satilla River. Located just off of Dover Bluff, this marshland would be a great addition to your land bank or wetland mitigation opportunities.

This expansive parcel of marsh land presents a rare investment opportunity for those seeking to preserve the natural beauty of Georgia's coast or embark on a thoughtful development project. With the potential for a variety of land uses, this property holds promise for both personal enjoyment and strategic investment.