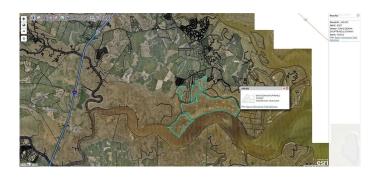

### \$6,045,000

0 Bedroom, 0.00 Bathroom, Land on 4030.00 Acres

No Recorded Subdivision, Woodbine, GA

Don't miss this opportunity to own untouched marsh property on the Satilla River. Located just off of Dover Bluff, this marshland would be a great addition to your land bank or wetland mitigation opportunities.

### **Essential Information**

MLS® # 1643824 Price \$6,045,000 Bathrooms 0.00

Acres 4,030.00

Type Land

Sub-Type Unimproved Land

Status Active

## **Community Information**

Address Marsh Breeze Lane

Area C2: North Camden County

Subdivision No Recorded Subdivision

City Woodbine

County Camden

State GA

Zip Code 31565