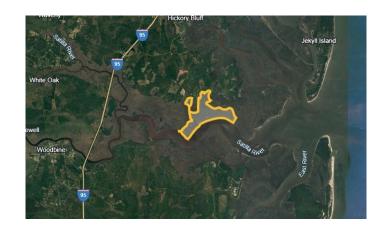

### \$6,045,000

0 Bedroom, 0.00 Bathroom, Land on 4030.00 Acres

No Recorded Subdivision, Woodbine, GA

Don't miss this opportunity to own untouched marsh property on the Satilla River. Located just off of Dover Bluff, this marshland would be a great addition to your land bank or wetland mitigation opportunities.

## **Community Information**

Address Marsh Breeze Lane

Area C2: North Camden County

Subdivision No Recorded Subdivision

City Woodbine

County Camden

State GA

Zip Code 31565