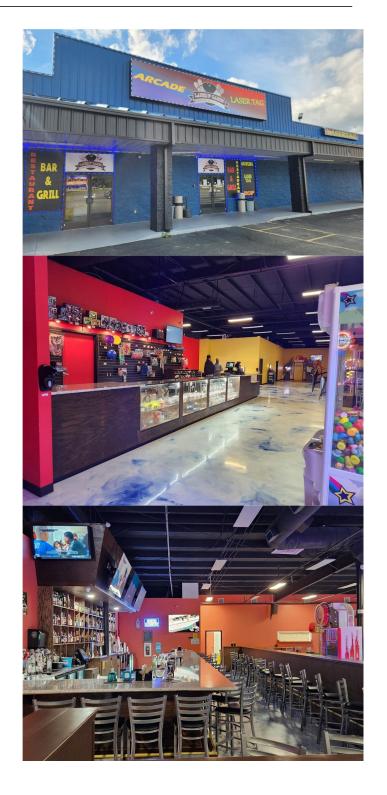

## \$1,299,000

0 Bedroom, 0.00 Bathroom, 18,000 sqft Commercial Sale on 1.85 Acres

Glyndale, Brunswick, GA

"Lanes N' Games", the business and the real estate located at 5485 New Jesup Highway on 1.84 acres of land and an 18,000 SF building are now being offered for sale; new state-of-the-art game center which includes an incredible bowling alley, laser tag rooms, an arcade with a wide assortment of games, and a food and beverage center perfect for the kids and parents while at a birthday party or other special gatherings or events.